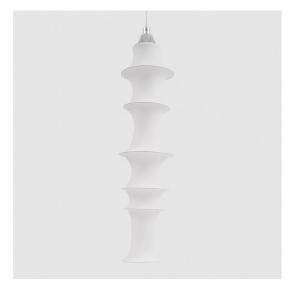

## **DESCRIPTION**

Falkland suspension is a lamp with a spontaneous shape that is achieved by the contrasting forces of its components: the tension of a stretched tube of finely woven fabric and the weight of seven different sized metal rings. A single light bulb and aluminium reflector illuminate the curves of the fabric.

# FEATURES

- Article Code: DS2040RIF

**PRODUCT CODE: DS2040RIF** 

- Colour: White

- Installation: Suspension

- Material: Filanca, aluminum

- Series: Design Collection, Danese

Environment: Indoordesign by: Bruno Munari