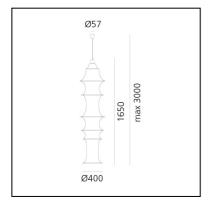

## **DIMENSIONS**

Height: cm 165Diameter: cm 40

- Base Diameter: cm 5.7

- Max Height from ceiling: cm 300